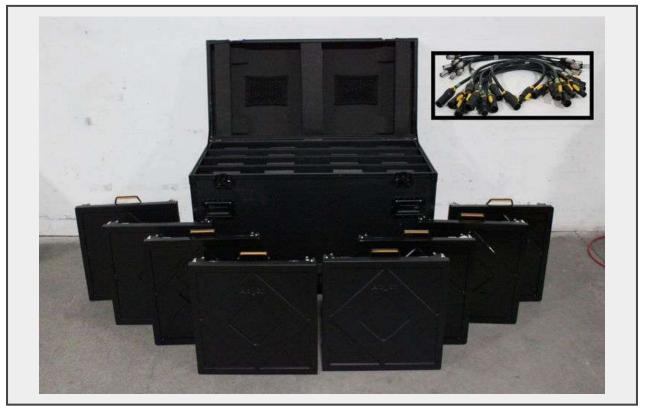

## Sale Name: AVGEAR.COM Pro AV Auction - Day 1

LOT 565 - (8) Absen PL2.5 Pro V10 (2.5mm) 500x500mm Curveable Indoor LED Panels W/ WARRANTY: All from same mat

## Description

(8) Absen PL2.5 Pro V10 (2.5mm) 500x500mm Curveable Indoor LED Panels W/ WARRANTY: All from same matching dye-lot] w/-7.5 to +10 degree curve locks, NovaStar A8S receiving cards, power jumpers & data jumpers, Absen plastic covers, all in Wheeled Cases, Manufactured in Dec. 2022 with 6-MONTH MANUFACTURER WARRANTY INCLUDED. One of the highest refresh rates in the market at 3840 Hz, this LED wall can be used for touring & rentals, as well as XR and film