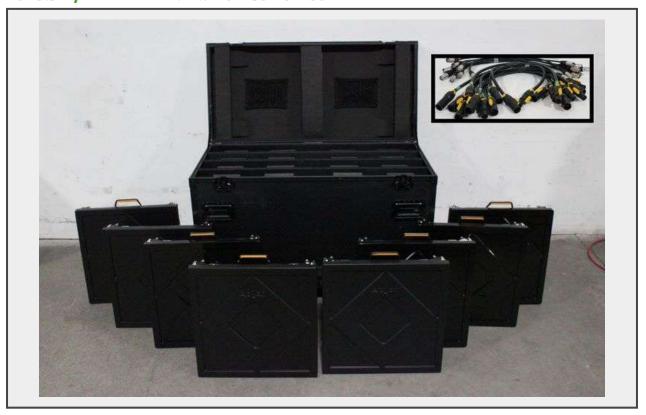

Sale Name: AVGEAR.COM Pro AV Auction - Day 1

LOT 563 - (8) Absen PL2.5 Pro V10 (2.5mm) 500x500mm Curveable Indoor LED Panels W/ WARRANTY: All from same mat

## **Description**

(8) Absen PL2.5 Pro V10 (2.5mm) 500x500mm Curveable Indoor LED Panels W/ WARRANTY: All from same matching dye-lot] w/-7.5 to +10 degree curve locks, NovaStar A8S receiving cards, power jumpers & data jumpers, Absen plastic covers, all in Wheeled Cases, Manufactured in Dec. 2022 with 6-MONTH MANUFACTURER WARRANTY INCLUDED. One of the highest refresh rates in the market at 3840 Hz, this LED wall can be used for touring & rentals, as well as XR and film